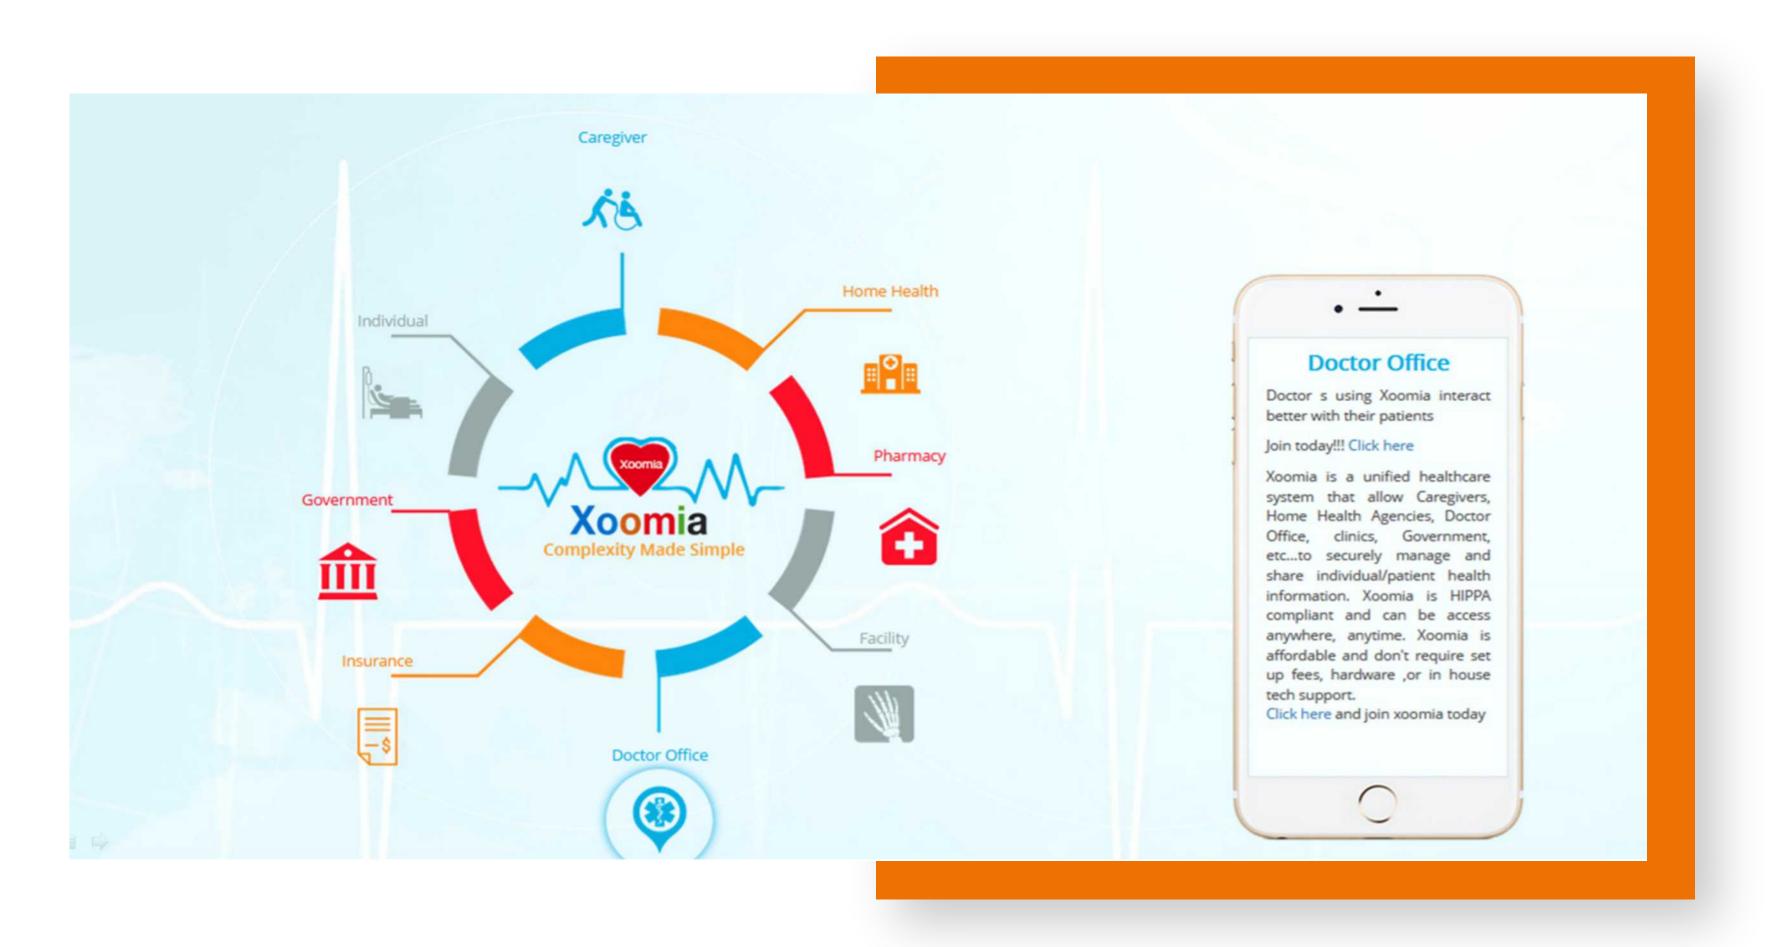

# INTERNET SOFT XOOMIA

HL7 & HIPPA compliant, Electronic Documentation for sharing Patient Health Information via Web & Mobile.