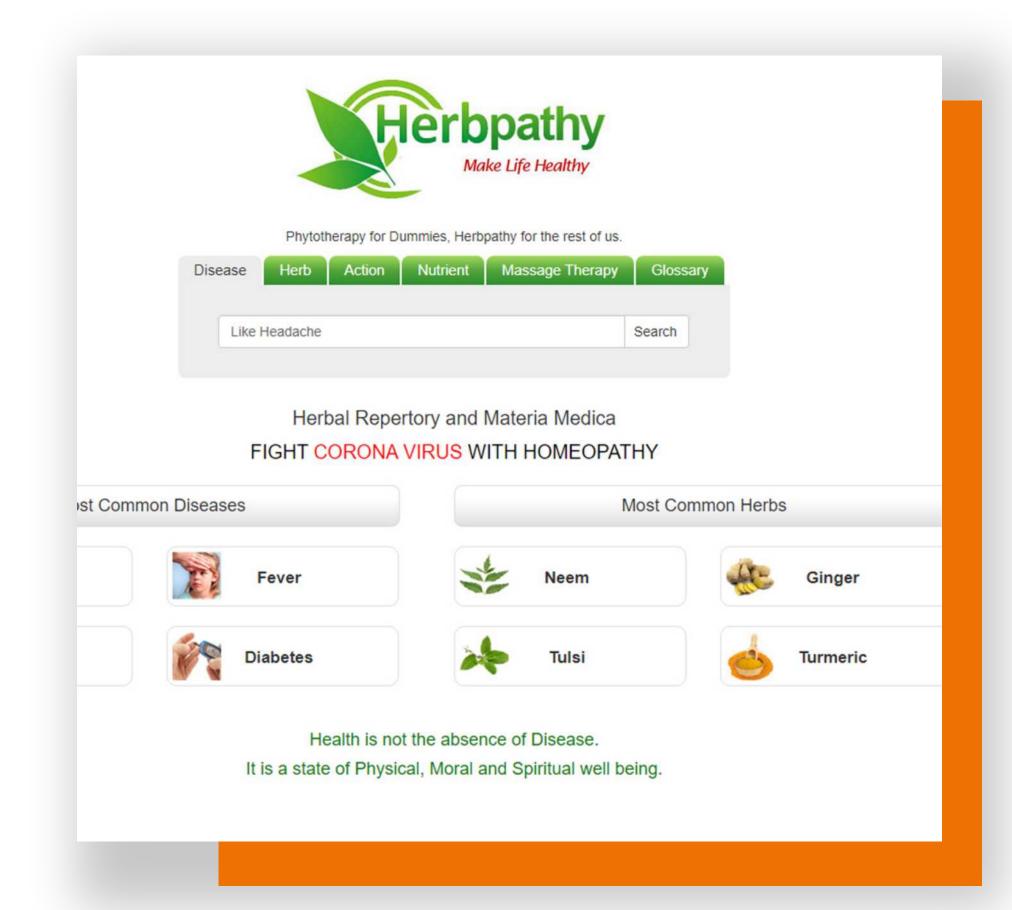

#### PROJECT NAME / HERBPATHY

6 Months 3
Duration Team

Environment (With skill versions)

ASP.NET 4.0, C#, SQL Server 2008, DHTML, CSS, jquery, ADO.NET

#### **Description**

The main objective of this application is gathering the health related information like diseases, herbs. This application specifies the actions for curing the diseases using the particular herbs. Herbpathy.com is a portal where you can look

#### PROJECT NAME / HERBPATHY

#### **Diseases**

We have a collection of more than 400 DISEASES AND CONDITIONS stating their causes and symptoms. We illustrate you different aspects of any disease, their herbal treatment and moreover how it may affect you if not treated properly. Here you will find how to treat diseases using eatables like fruits, vegetables and even spices available around you.

#### Herbs

In HERBS section there are around 1700 Herbs with their commonly known names and medicinal uses. We have provided local and tribal names as well to make it easy and simple to find an herb. In this section you will come to know WHAT, WHEN and HOW to use a particular plant.

#### Actions

The Action section contains various ACTIONS of different plants and minerals. It tells in what way a plant works on human body

#### **Nutrients**

Nutrients Under the section CHEMICAL CONSTITUENTS you will find as many as 1800 Chemical Constituents/ Nutrients. Here you can get to know which nutrient is present in which all herbs. We at Herbpathy.com bring you an ultimate collection of medicinal plants, which are useful in different diseases and conditions. Herbpathy fetches you the hidden magical properties of the plants around you. We have a team of skillful and talented research associates who collects and looks into every aspect of the information gathered whether it is from web or extinct and ancient books. We aim at providing you the quality information.