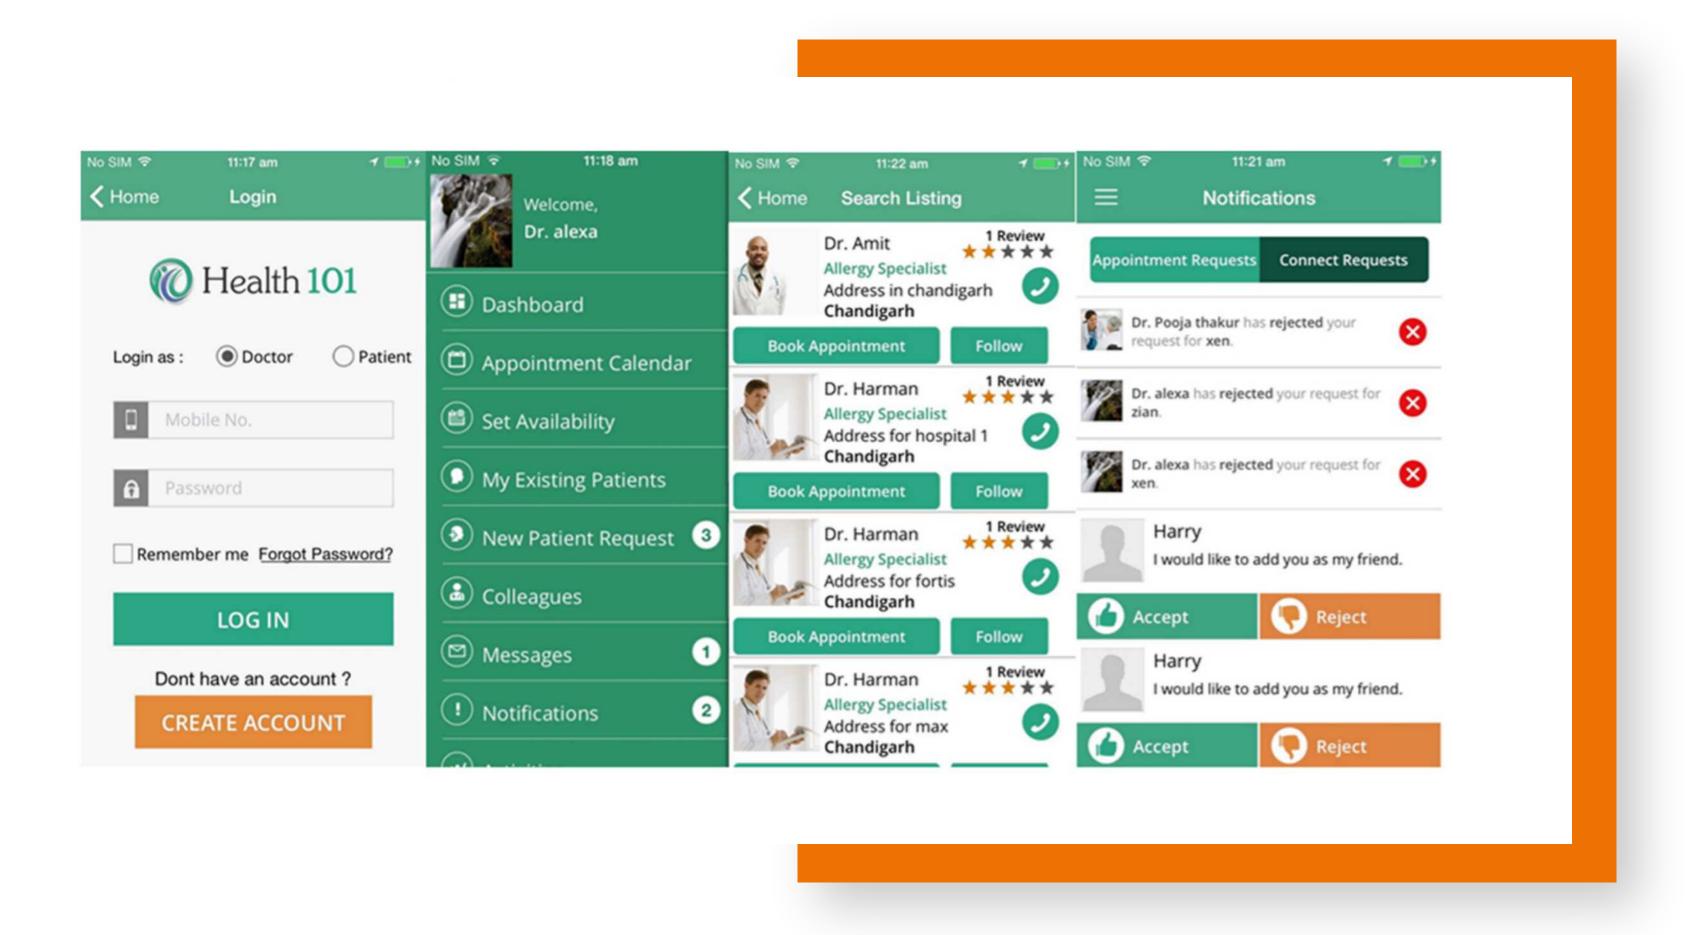

# HEALTH 101

A platform to connect Doctors and Patients, allowing for online Search, Reviews, Appointments and Payments