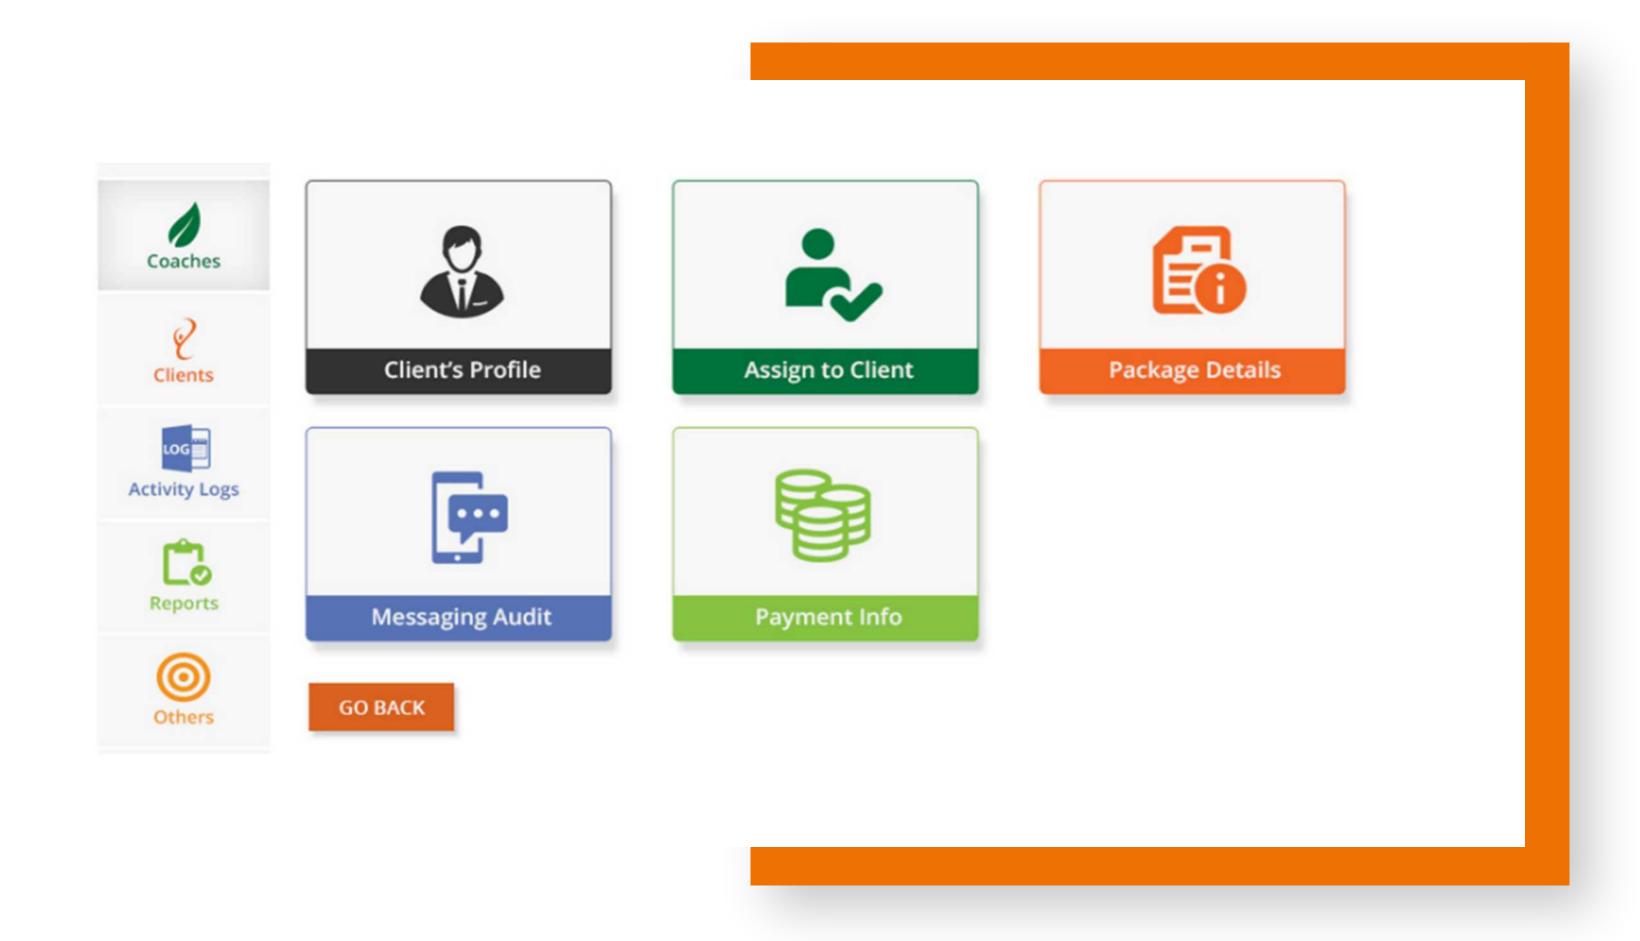

# HEALTH COACH

Responsive Web App for Coaches to Plan, Track, Monitor Parameters and Evaluate clients' Health Improvement