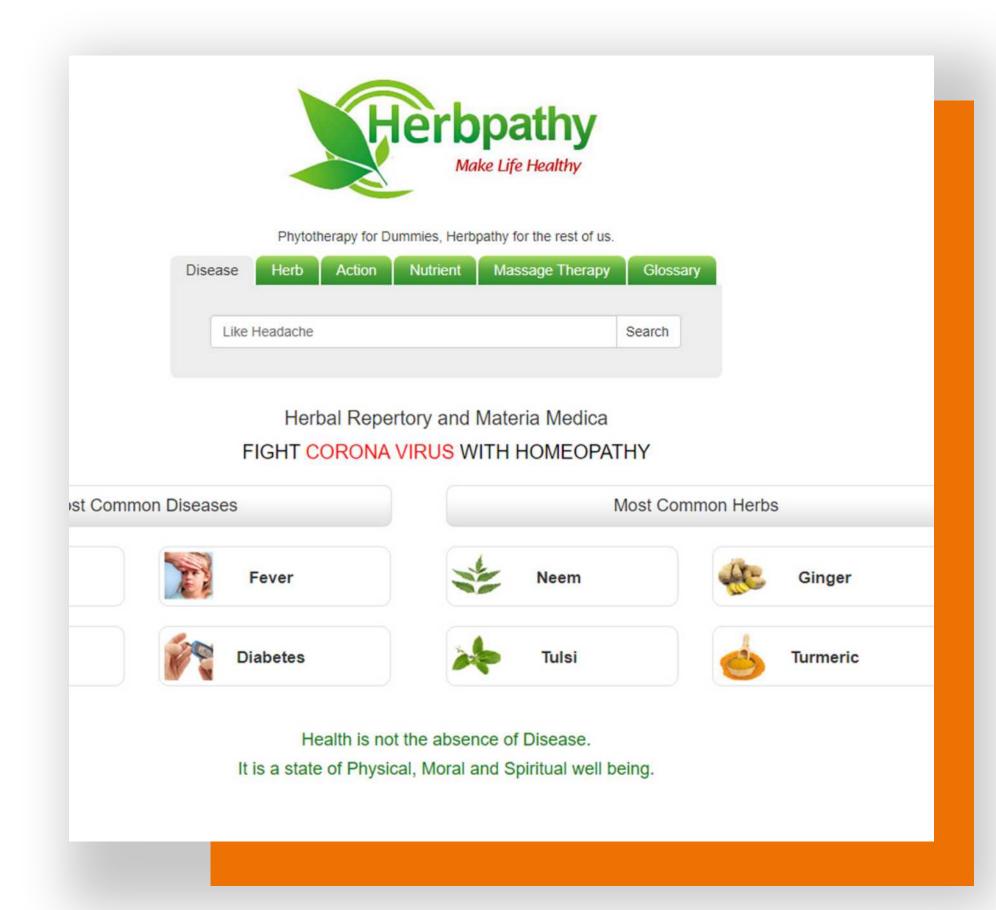

#### PROJECT NAME / HERBPATHY

6 Months 3
Duration Team

Environment (With skill versions)

ASP.NET 4.0, C#, SQL Server 2008, DHTML, CSS, jquery, ADO.NET

#### **Description**

The main objective of this application is gathering the health related information like diseases, herbs. This application specifies the actions for curing the diseases using the particular herbs. Herbpathy.com is a portal where you can look

#### PROJECT NAME / HERBPATHY

#### **Diseases**

We have a collection of more than 400 DISEASES AND CONDITIONS stating their causes and symptoms. We illustrate you different aspects of any disease, their herbal treatment and moreover how it may affect you if not treated properly. Here you will find how to treat diseases using eatables like fruits, vegetables and even spices available around you.

#### Herbs

In HERBS section there are around 1700 Herbs with their commonly known names and medicinal uses. We have provided local and tribal names as well to make it easy and simple to find an herb. In this section you will come to know WHAT, WHEN and HOW to use a particular plant.

#### Actions

The Action section contains various ACTIONS of different plants and minerals. It tells in what way a plant works on human body

#### **Nutrients**

Nutrients Under the section CHEMICAL CONSTITUENTS you will find as many as 1800 Chemical Constituents/ Nutrients. Here you can get to know which nutrient is present in which all herbs. We at Herbpathy.com bring you an ultimate collection of medicinal plants, which are useful in different diseases and conditions. Herbpathy fetches you the hidden magical properties of the plants around you. We have a team of skillful and talented research associates who collects and looks into every aspect of the information gathered whether it is from web or extinct and ancient books. We aim at providing you the quality information.