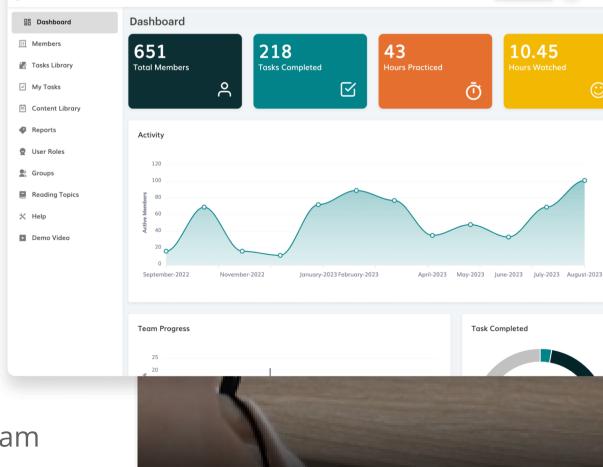

### **Features:**

- Saves Coaching Time and Multiple Resources.
- Learn Anytime, Anywhere (Self-Paced).
- Enhance Learning Quality, Raise learning skills.
- Scalable App Driving Revenue Rise.
- Boost Candidate Quality And Improve's Enterprise Image.
- Enrich Customer Communication NPS.
- Boosts Enterpirse's Team Productivity by 20%.