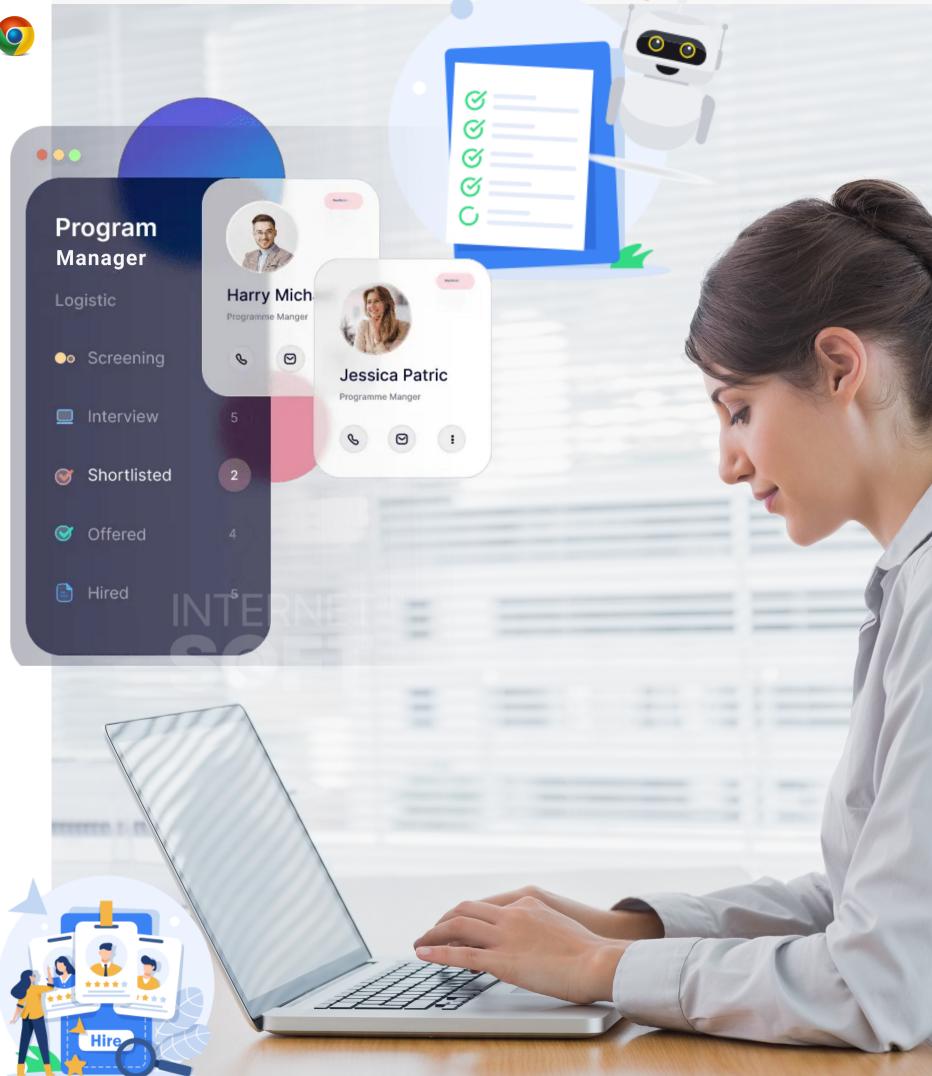

### **Know-How:**

Internet Soft developed an AI-backed system HireLakeAI, which has successfully addressed traditional recruitment challenges by leveraging advanced AI techniques. The platform's use of TensorFlow as its AI framework showcases a commitment to industry-leading technologies, providing a robust and scalable solution for modern recruitment needs

## **Capabilities of HirelakeAI**

- Automated candidate engagement
- Shortlist candidates with JD-matching
- Extract resumes in no time
- On-platform Audio & Video Interview

- Automated Scheduling
- Predictive Analytics
  - Psychometric Test Analysis
  - Communication skills checker
  - Code Checking
  - Candidate background check