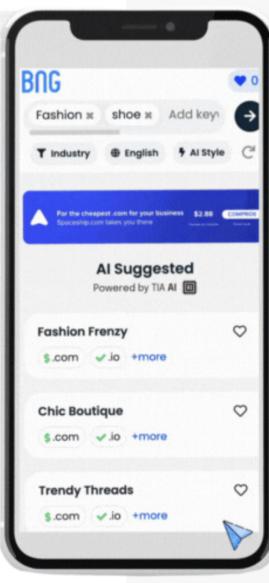

## **BAG** BUSINESS NAME GENERATOR

### **AI-powered Business Name Generator**

### **Explore Now - Businessnamegenerator.com**

### **Know-How:**

Internet Soft has developed the Business Name Generator, an AI and MLbased tool using NLP and NLU to generate specific and brandable domain names for new organizations and offer seamless integration with any web and mobile app.

### **How Business Name Generator Works & and Benefits You**

The model was trained on NLP & NLU concepts like classification, meaningful similarity, meaningful clustering, word association, word similarity, opposites, and neighbors to create accurate predictions.

- Sophisticated filters
- Unlimited free name suggestions
- Domain name registration and availability check
- Save names & buy a supporting logo
- Trademark your name and register your brand