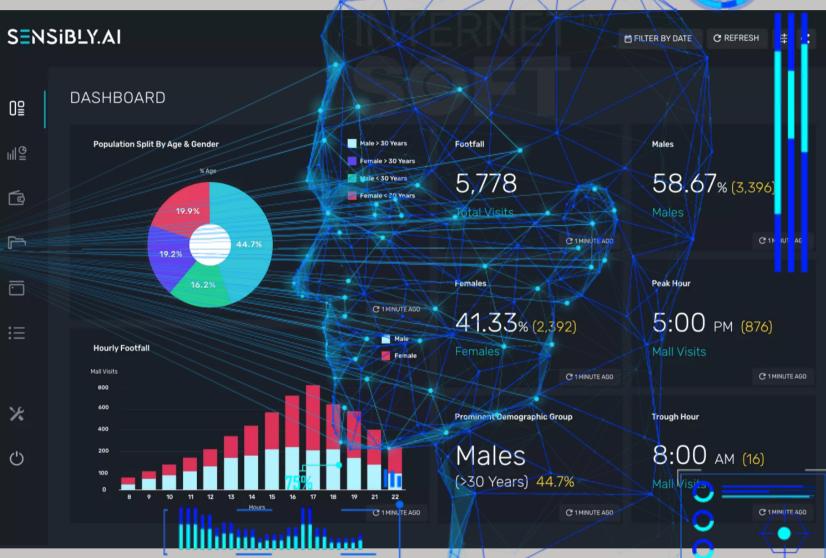

### **Features?**

- Footfall Analytics
- Demographic Data
- Heat Mapping
- Customer Experience
- Loss Prevention
- Customer Behavior(Buyer's Persona)

O

### Customer Experience

experience

Heat Mapping

expressions

Provide an in-store experience based on the previous customer behaviour and surprise them with personalised

### Footfall Analytics

Analyse footfall data and leverage the insights for marketing and improve resource utilization

### Demographic Data

Laser focus your promotional campaigns, improve selling experience and be proactive in sales.

Loss Prevention

Detect anomoly in behaviour and protect your store from theft, shop lifting and other loss making activities

### Customer Behaviour

Understand purchase patterns, shopping habits and other customer behaviour and modify store operations accordingly

Understand your in-store customer behaviour, understand their feelings