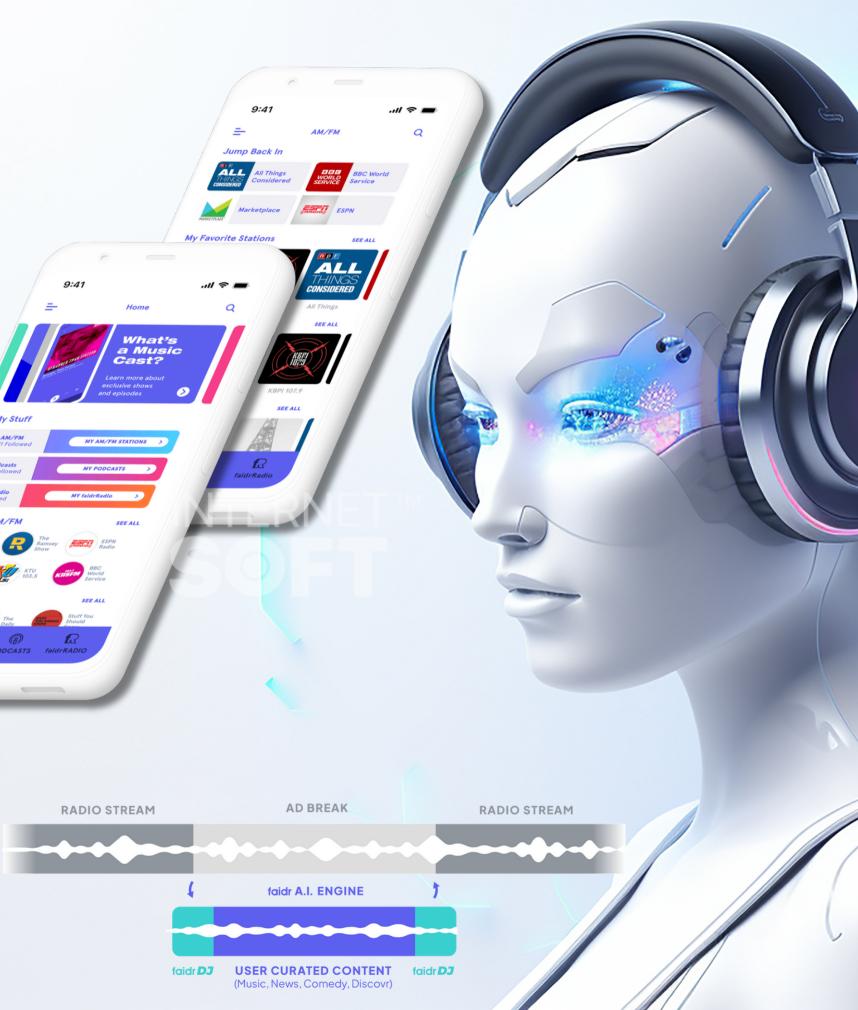

# 🖊 auddia

## **Ad-Free streaming Experience Of AM/FM and Podcasts**

## **Explore Now - iOS, Android**

### **Know-How:**

Internet Soft developed a system by utilizing TensorFlow2 and MFCC for the accurate classification of streamed audio into Music Talk, and Commercials. This affects a powerful model enriching commercial-free or targeted commercial streaming.

## First of its Kind - Al-driven, Ad-free, High-margin.

On average, AM/FM radio stations play over 16 minutes of commercials per/ hour. Auddia lets users choose what they want to hear during their radio station's ad breaks, using proprietary and patented AI technology.

- Any AM/FM Station, Anytime
- Music Casts If podcasts and playlists had a baby
- Mainstream exposure for up-and-coming new artists.
- Podcasts A light-weight and intuitive platform for podcast listening.

### How it works? - A.I. + DAR = Margin

- App records selected AM/FM public streams in real-time.
- The A.I. engine, leveraging the mobile device's processing power, provides the ability to listen to AM/FM ad-free.
- Users can listen to hours upon hours of content at no cost to Auddia, making for previously unseen margins in the audio-streaming space.