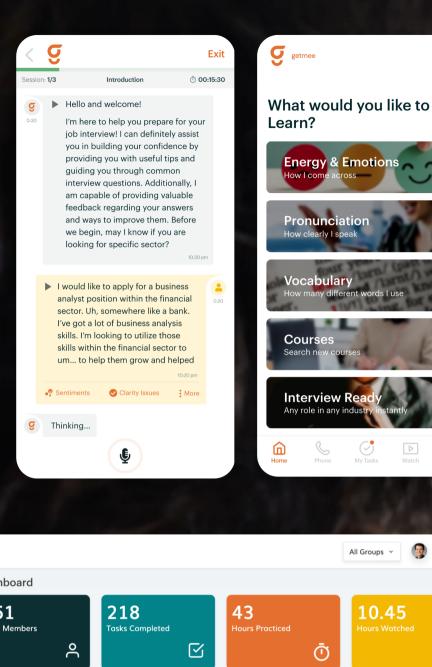

### What's Getmee App?

With Getmee communication enhancer App, you can learn at your own pace and time anytime, anywhere. This is an AI-based App that not only tracks your communication style, tone, and pronunciation manner but also suggests improvements and guide or coach you towards refined English communication via a distinct program.

## How AI Makes You English Proficient with the Getmee App?

- Al tracks (in private) your communication style
- Al makes the Communication BluePrint
- Al tracks Your Style as a pattern continuously
- Al suggests improvements and recommends a personalized program