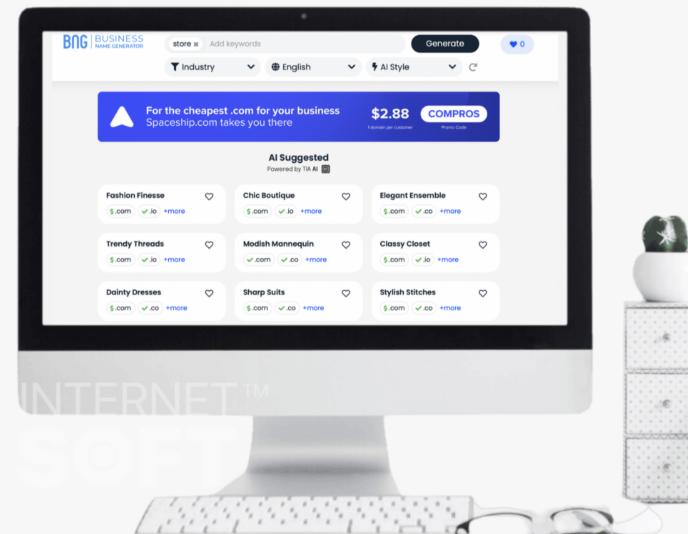

## **BAG** BUSINESS NAME GENERATOR

### **AI-powered Business Name Generator**

### **Explore Now - Businessnamegenerator.com**

### **Know-How:**

Internet Soft has developed the Business Name Generator, an AI and MLbased tool using NLP and NLU to generate specific and brandable domain names for new organizations and offer seamless integration with any web and mobile app.

### **How Business Name Generator Works & and Benefits You**

The model was trained on NLP & NLU concepts like classification, meaningful similarity, meaningful clustering, word association, word similarity, opposites, and neighbors to create accurate predictions.

- Sophisticated filters
- Unlimited free name suggestions
- Domain name registration and availability check
- Save names & buy a supporting logo
- Trademark your name and register your brand