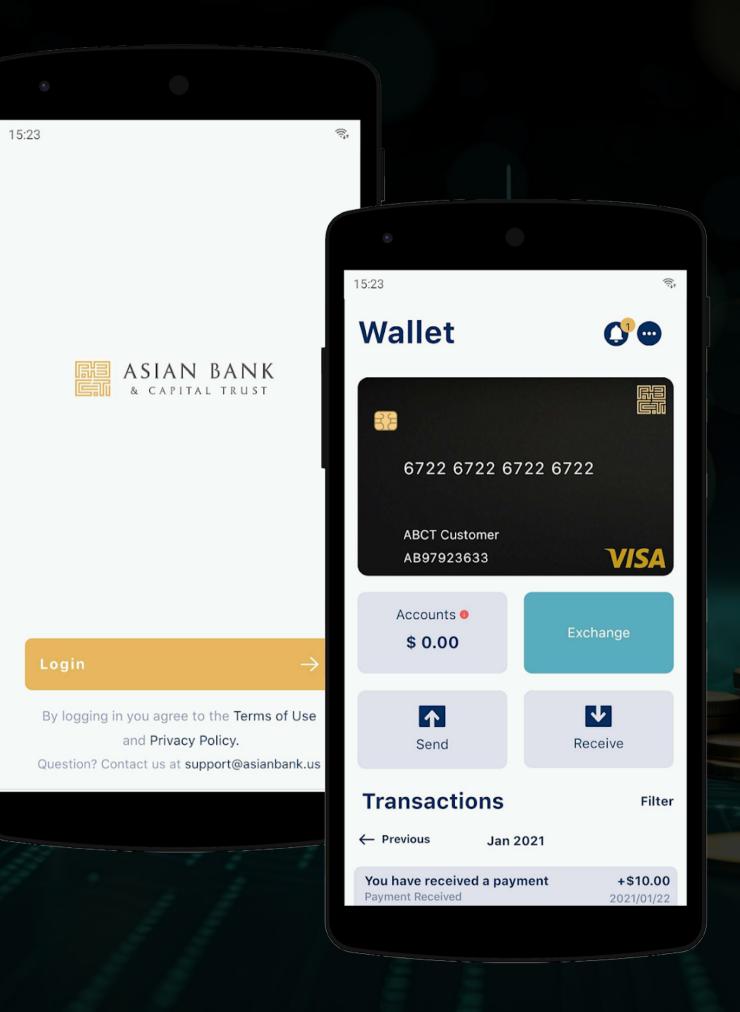

### **Asian Bank**

#### Explore Now - <u>https://asianbank.us/</u>

Platform will be a multi cryptocurrency custodial wallet allowing users to store, receive and send coins and tokens. The application will provide users the ability to buy cryptocurrencies and store them in their wallets as well as send to connections on the platform.

- **Wallet:** Manage wallet and view the transaction details.
- **Top-up Wallet:** Fill up your wallet and make transactions accordingly top up with cryptocurrency/receive coins.
- **Fiat Currency:** Manage your FIAT currency and make trasactions accordingly