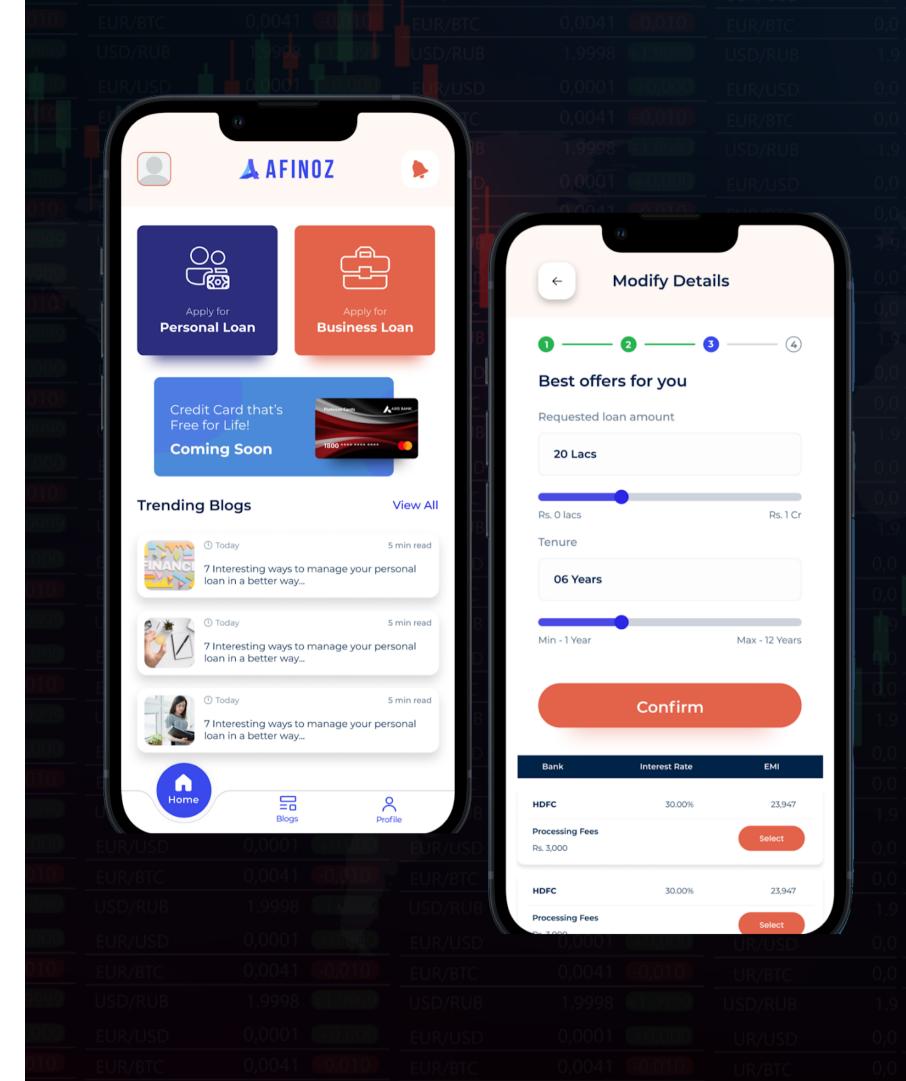

# **Afinoz App**

#### Explore No: <u>www.afinoz.com</u>

This application Afinoz connects to lenders, offering loan at best interest rates. User can enter loan amount and check eligibility in minutes. Afinoz loan app assists user in applying the loan from loan app assist user in applying the loan from home. Is keeps user updated with industry trends.

- Easy application of loan. Instant approval in a couple of minutes
- Compare from multiple lenders & decide for the ones offering best interest rates.
- View and apply for pre-approved offers customized for the users.
  Manage existing loans, investments, download financial statements get repayment reminders.