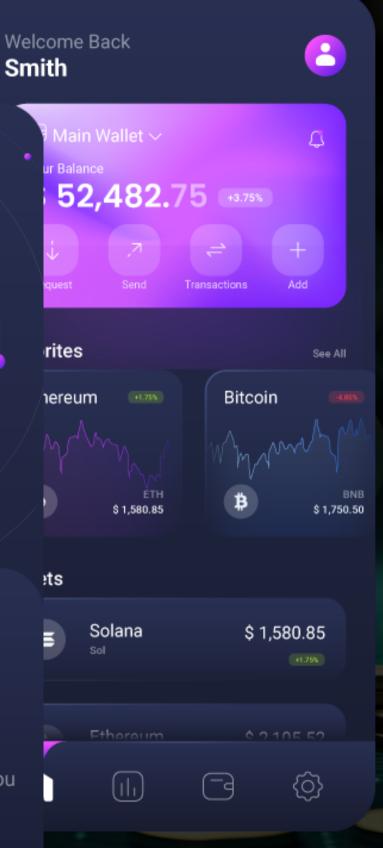

#### Explore Now - <u>https://xcoins.com/en/</u>

This app allows users of the app to create and manage their noncustodial wallet in the app and theu can buy and sell tokens as per their requirements. App has a dashboard to connect with all the information in the app llike list and balances of cryptocurrencies, buying and selling of toked, set exchange limits in the app

- Dashboard: View the verifications, list annd balance of all cryptocurrencies, buy/sell tokens, quick action button to exchange, set limits.
- **Wallet:** Manage wallet, view the transaction history
- Buy and Sell Tokens: Buy the tokens as per the requirement.

#### Manage Your Crypyo Assets, Simply

Commision free investing plus tools you need to put your money in motion.