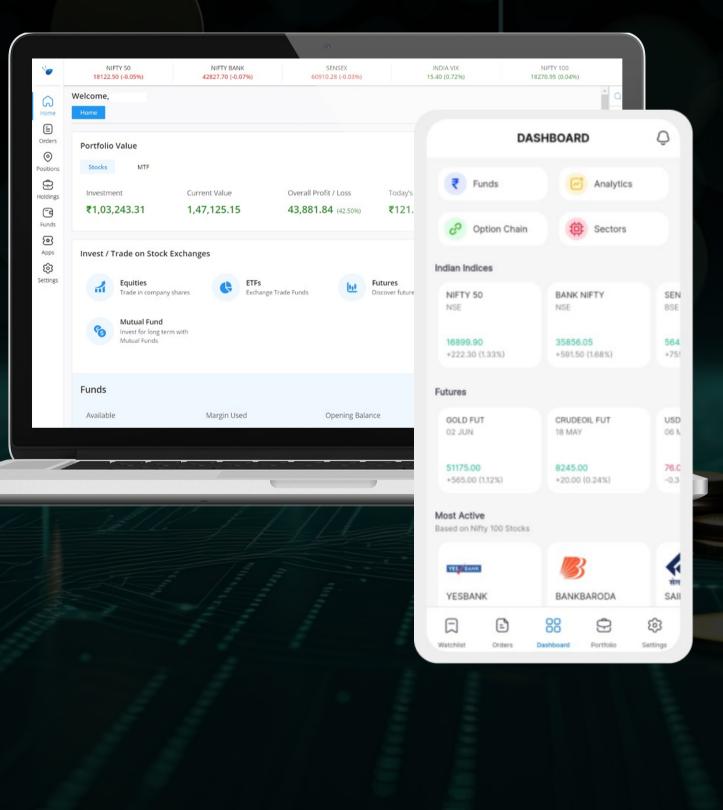

#### Explore Now - <u>https://aliceblueonline.com/</u>

Proposed Platform will be a trading platform allowing users to create their trading account by filling in the required details & adding their funding source account from where the transactions will take place. Users will be able to search for categories, companies, stock exchanges, brands, keywords, industries and sectors on the platform. Application will allow users to invest in stocks by buying and selling them thereby manage their stock exchange. Users will be able to browse through the stocks add them to watchlist to get alerts if the price goes above or below the threshold amount and will be able to view the details if their investments in list and graph format.