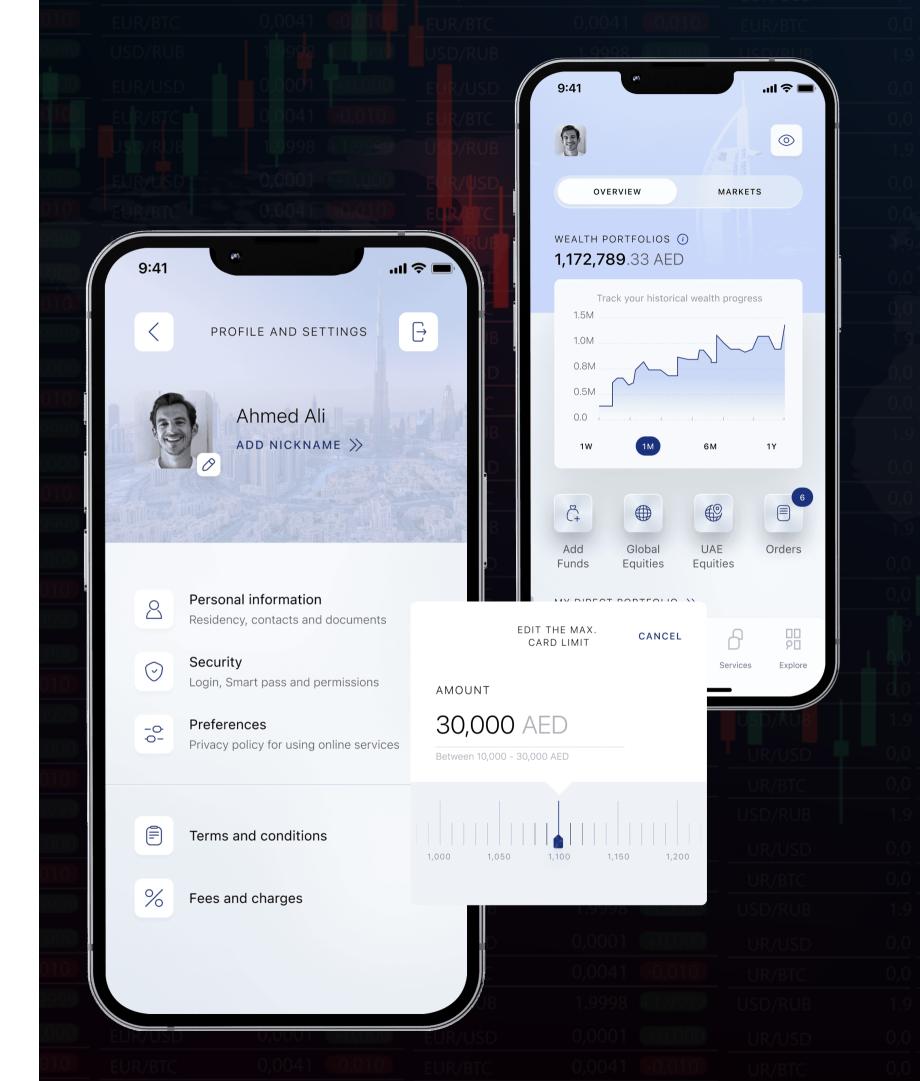

# AssetLock

Assetlock is connect platform on investors and their advisors providing portfolio monitoring serrvice. It brings assurance by overseeing the investment accounts and notify to investor or advise as it discovers market change.

- Connect with platform as advisors present on the platform to manage the assets that user has invested in.
- Upon connecting with the advisors, they will share services which can be browsed as well as viewed in detail.
- User will be able to view the list of investments they have performed.
  User will be abke to view a detailed information and set their limits for the same.