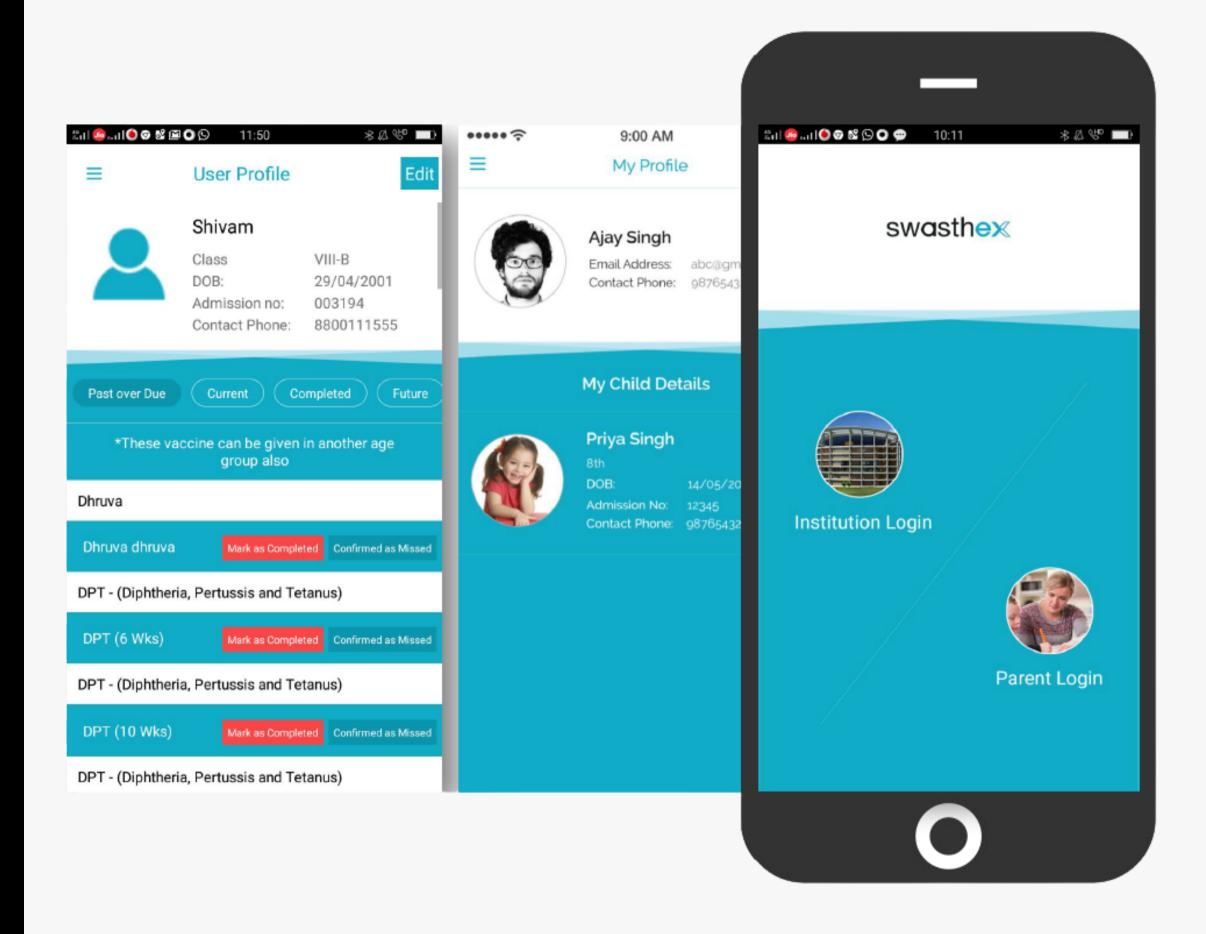

### Swasthex App

A comprehensive tool to track immunization of children based on WHO prescribed guidelines. The application acts as a repository of immunisation history and ensures adherence to prescribed health norms through electronic alerts and reminders.