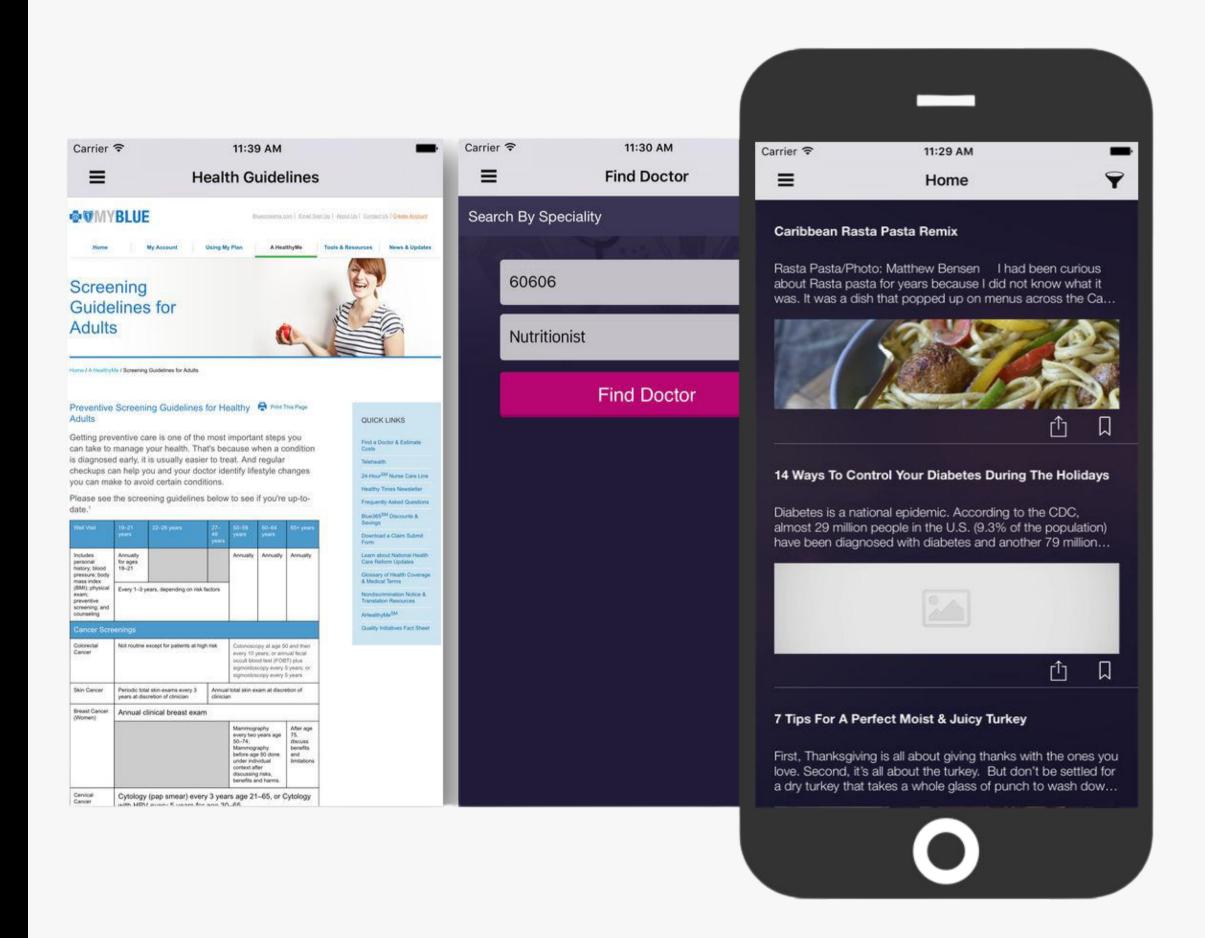

#### BlackDoctor App

BlackDotor.org offers amazing health content and interactive tools in addition to healthy living information for you. The app is designed for user friendliness.

BlackDoctor.org also features a Medication Reminder, a Medical Dictionary & the National Health Screening Guidelines.