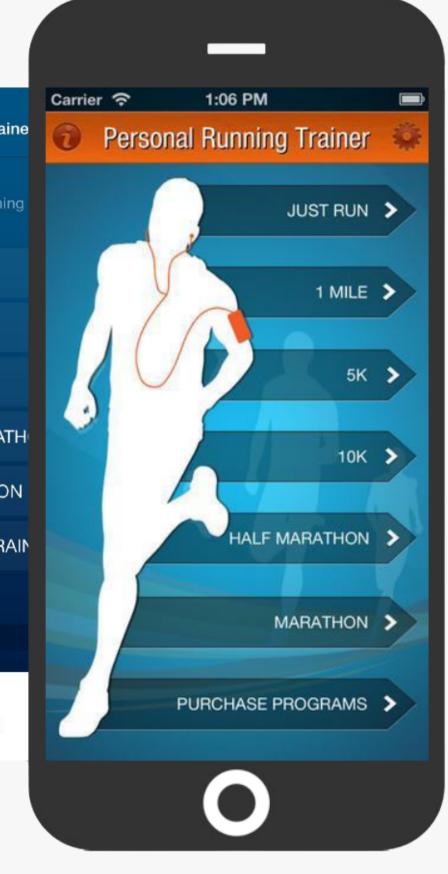

# Personal Running Trainer App

More than just tracking, Personal **Running The trainer will coach you** through each run to your goal distance. Choose a training program: 1 mile, 5K, 10k, Half-Marathon, or Marathon, and listen to professional coaching instructions voice over your music from time to time to let you know when to run, when to change your pace and when to rest. Each training program consists of 3-4 days of training per week and ranges from 4-16 weeks of training per program.