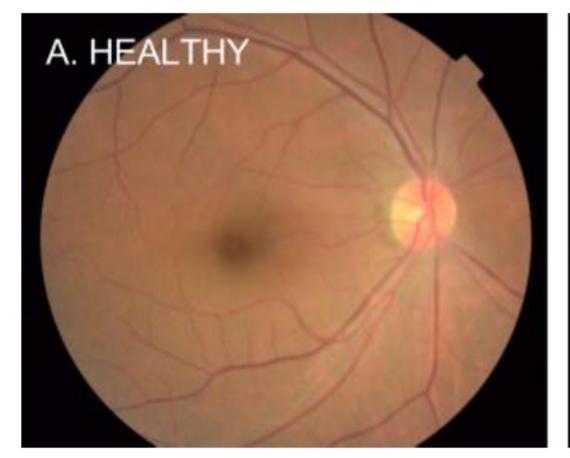

There are various architectures of neural networks that can be used for classifying images.

**Example: Classifying eye images for diabetic retinopathy.** 

We have a dataset that contains both healthy as well as diseased eye images.