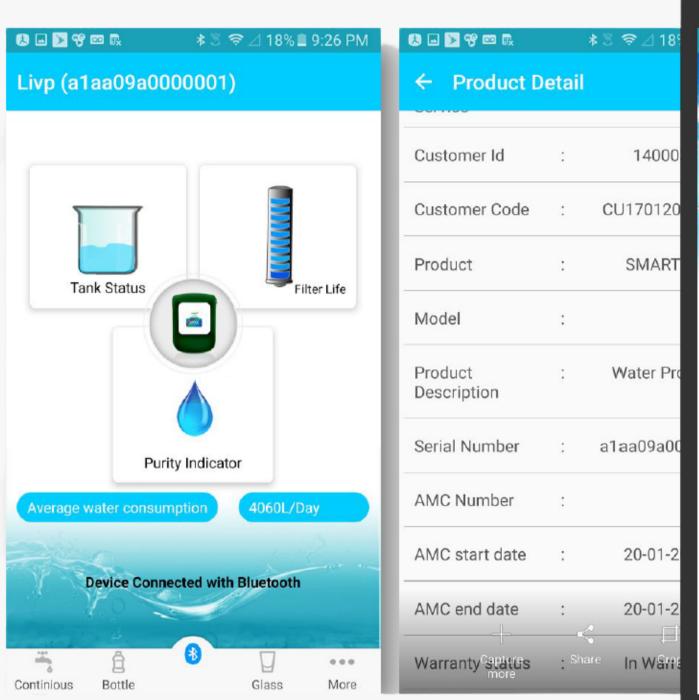

#### Livpure App

This App will enable the proud owner of Livpure. Smart Touch purifier to perform the following operations through a smartphone:

- Check filter life of Livpure RO water purifier.
- Check average water consumption per day.
- Control dispensing options.
- Set greeting messages.
- Create service requests as per convenience

from within App.

- Check service history.
- Operate multiple Livpure products from same app.