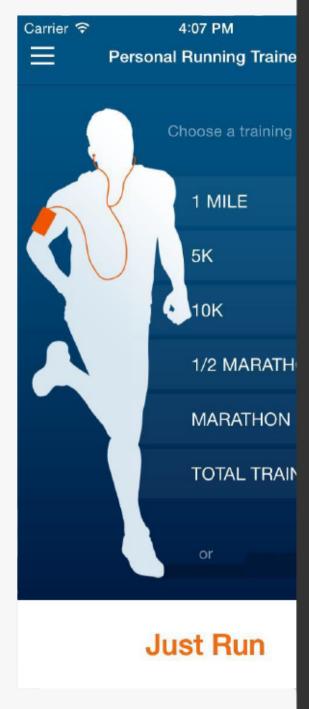

# Personal Running Trainer App

More than just tracking, Personal **Running The trainer will coach you** through each run to your goal distance. Choose a training program: 1 mile, 5K, 10k, Half-Marathon, or Marathon, and listen to professional coaching instructions voice over your music from time to time to let you know when to run, when to change your pace and when to rest. Each training program consists of 3-4 days of training per week and ranges from 4-16 weeks of training per program.