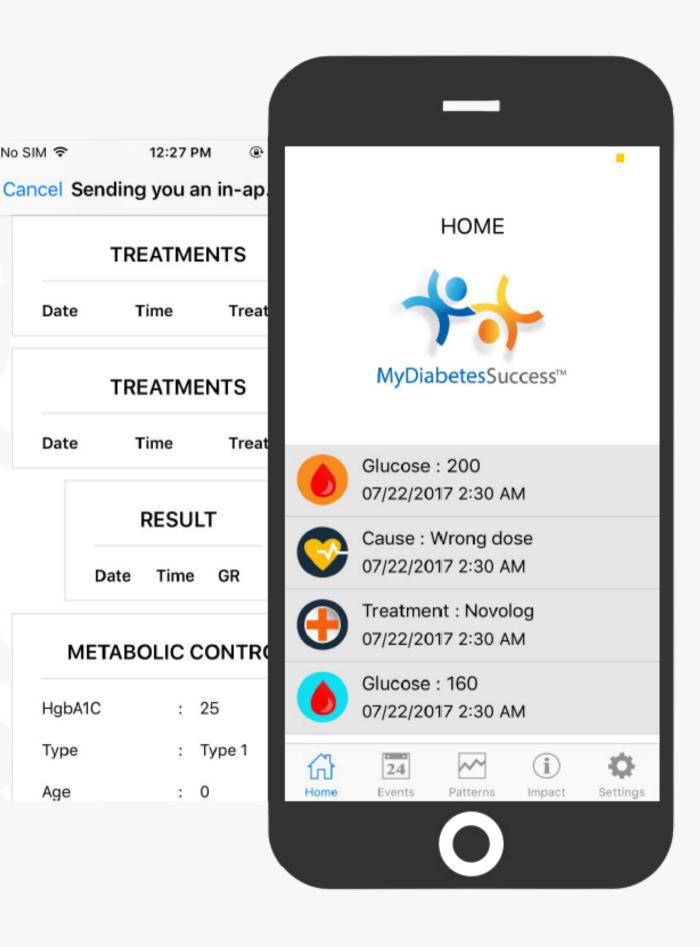

## My Diabetes Success App

MyDiabetesSuccess helps to learn and obtain **INSIGHTS** into your LIFE with diabetes.

No SIM 중

Date

Date

HgbA1C

Type

Age