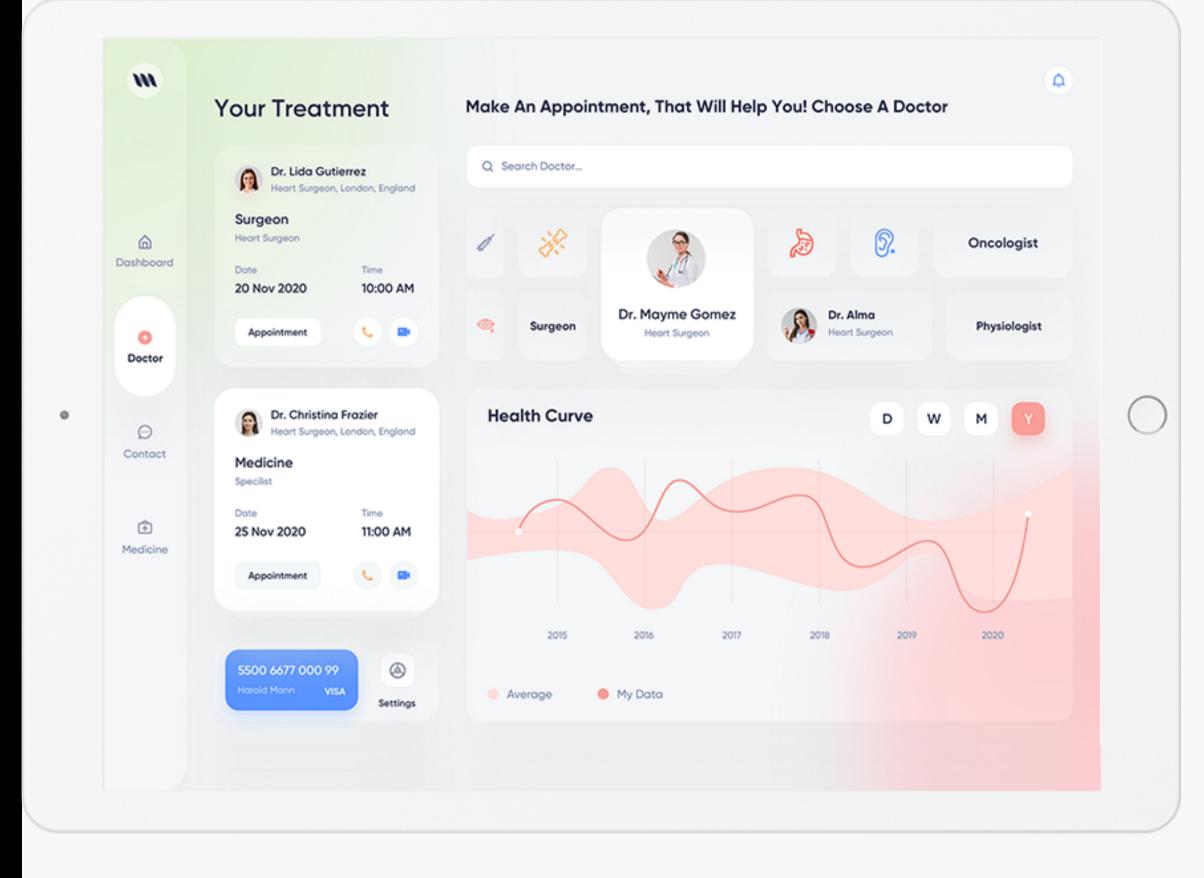

#### My Medicare App

Patient-Centric healthcare facilitator for the entire family healthcare management with updated information on the Healthcare professionals and service providers for the best healthcare services with universally accessible secured cloud-based electronic health records

# My Medicare App

Patient-Centric healthcare facilitator for the entire family healthcare management with updated information on the Healthcare professionals and service providers for the best healthcare services with universally accessible secured cloud-based electronic health records.