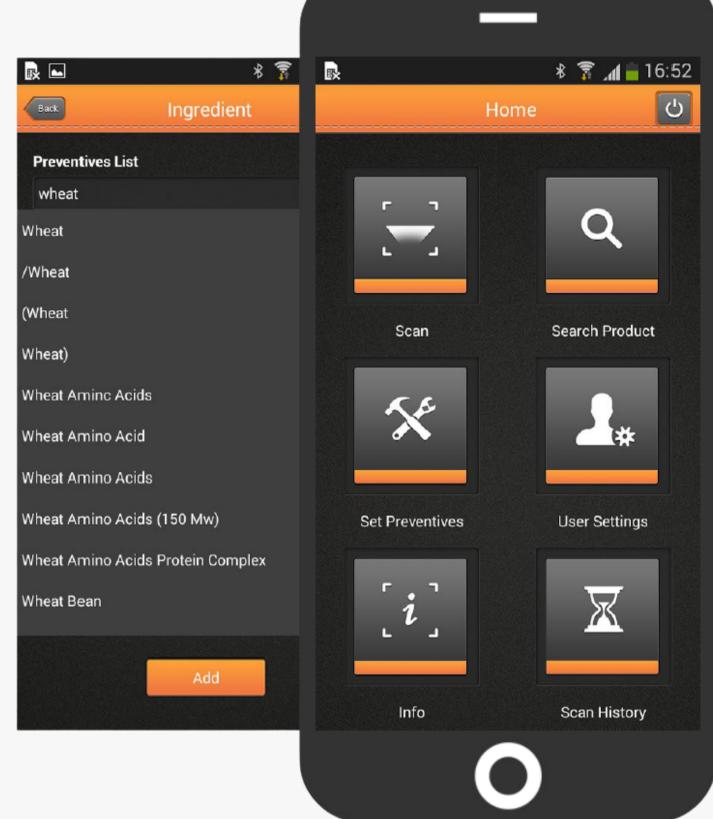

# My Allergy Alert App

Food allergies are on the raise and they are seriously affecting the quality of life in many families, especially for children.

As with any other allergies, avoidance of allergic foods is the best way to prevent the serious effects of allergic reactions. But many a times, due to lack of information or clarity around the ingredients, consumers end up purchasing allergic food products from groceries and food joints. This leads to not just unnecessary expenditure but also to unanticipated allergic reactions which might also lead to fatal anaphylaxis.