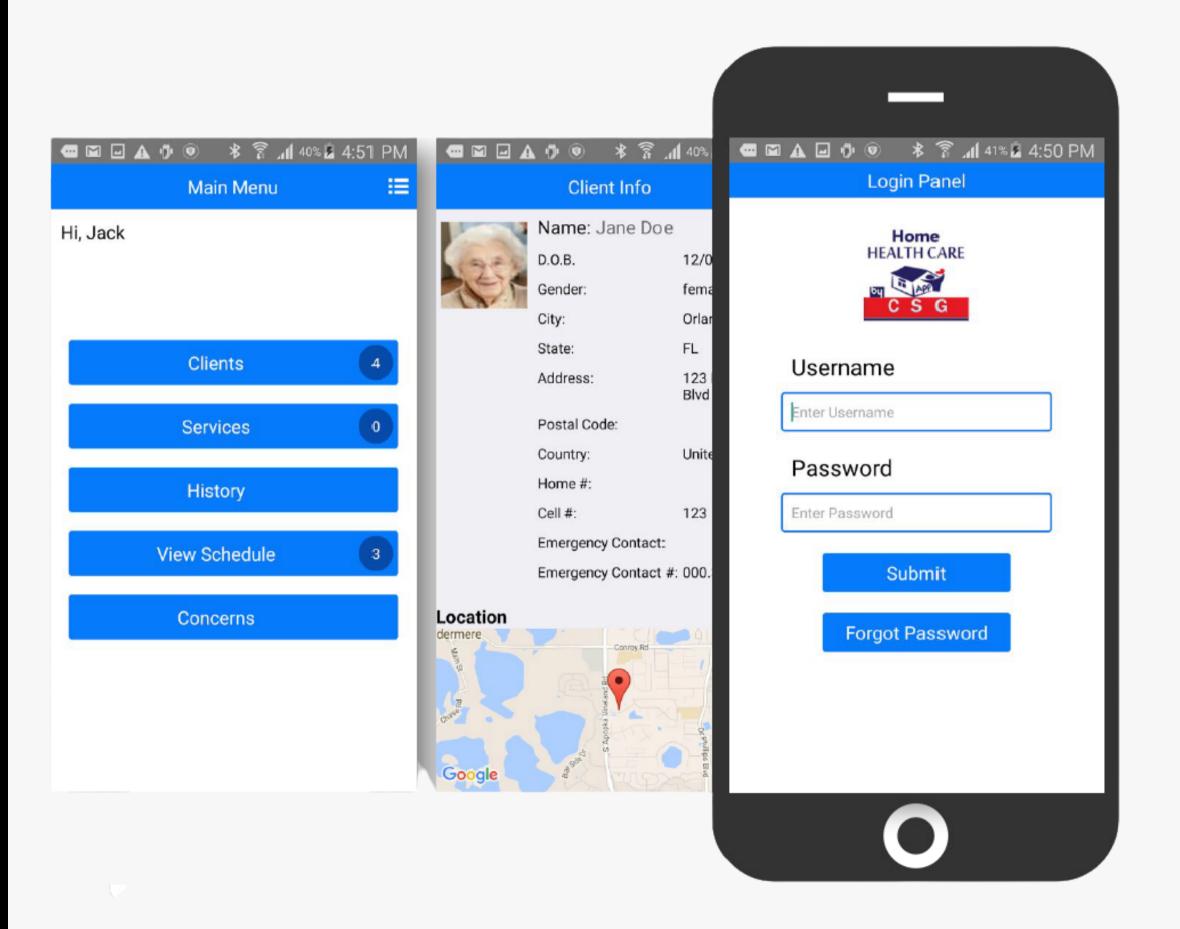

# Home Healthcare App

**Csg Home Healthcare app is built to** assist users in re-directing the agency's limited human resources to address critical administrative duties that will contribute to increasing organizations productivity, particularly in the areas of monitoring quality services delivered. The app is also, a tool for agencies to increase direct service personnel accountability and provides an extra layer of protection against fraud while securingall patient data as well.