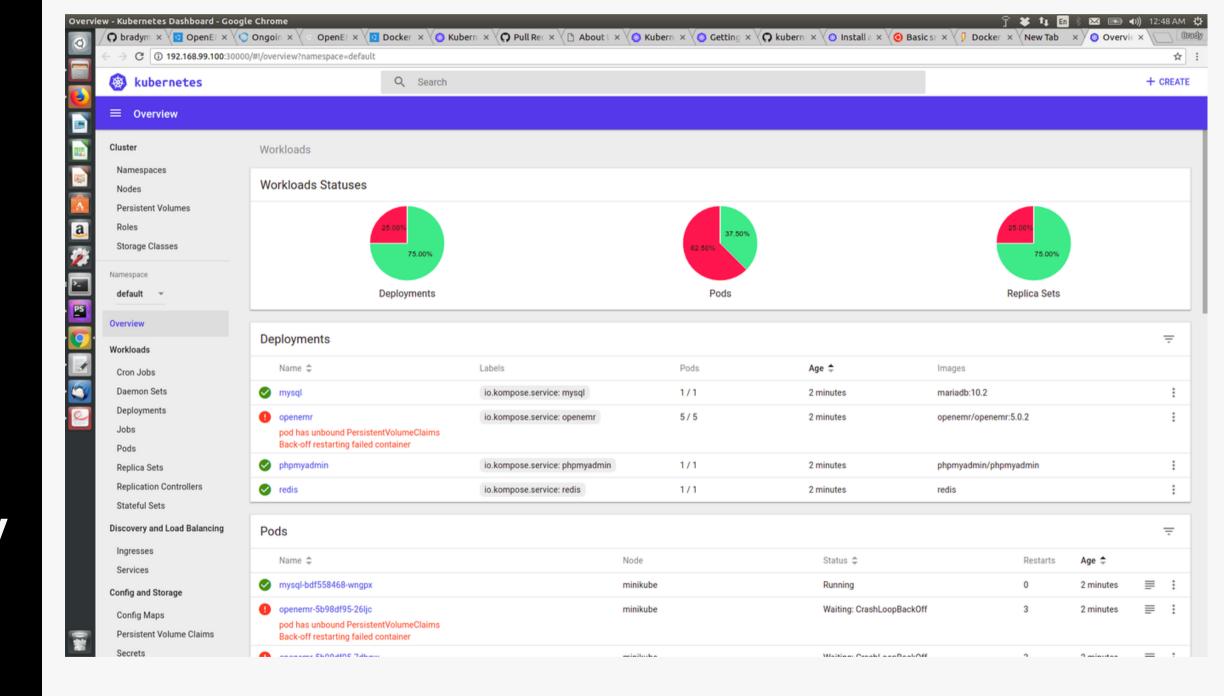

#### OpenEMR

**OpenEMR** is a Free and Open Source electronic health records and medical practice management application. It is ONC Certified and it features fully integrated electronic health records, practice management, scheduling, electronic billing, internationalization, free support, a vibrant community, and a whole lot more. It can run on Windows, Linux, Mac OS X, and many other platforms. Features supported are listed below: