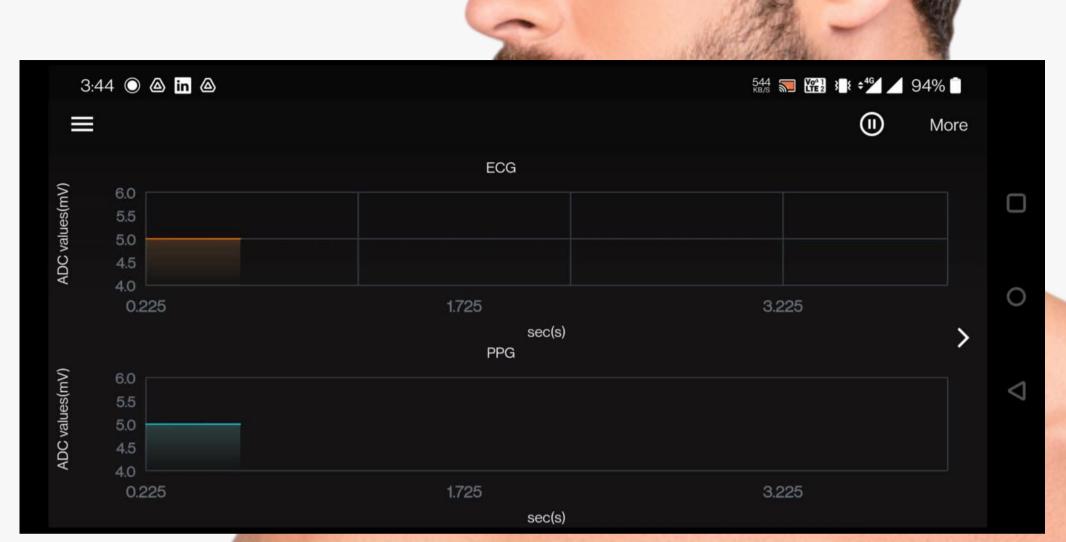

## Accu-Live Patch

- 16+ measurements in single patch with real-time cloud monitoring.
- Waterproof with 20-30 days battery life at one charge
- Affordable, Scalable and accessible for all
- Truly wireless, lightweight and easy to use User friendly mobile app to keep updated with custom alerts and suggestions to
- improve healthy lifestyle.
- AI/ML Algorithm to do behaviour analysis and sleep patterns.