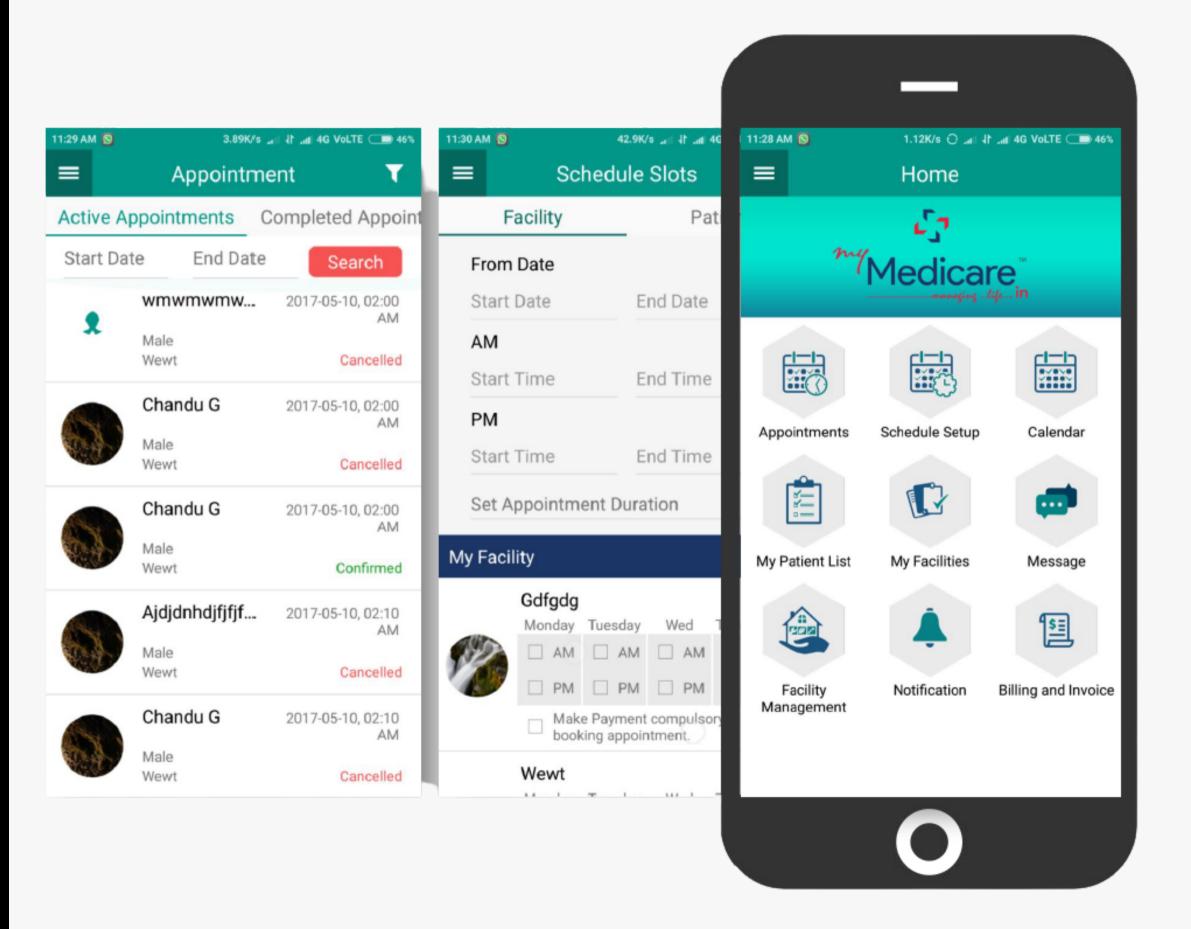

#### My Medicare App

Patient-Centric healthcare facilitator for the entire family healthcare management with updated information on the Healthcare professionals and service providers for the best healthcare services with universally accessible secured cloud-based electronic health records

# My Medicare App

Patient-Centric healthcare facilitator for the entire family healthcare management with updated information on the Healthcare professionals and service providers for the best healthcare services with universally accessible secured cloud-based electronic health records.