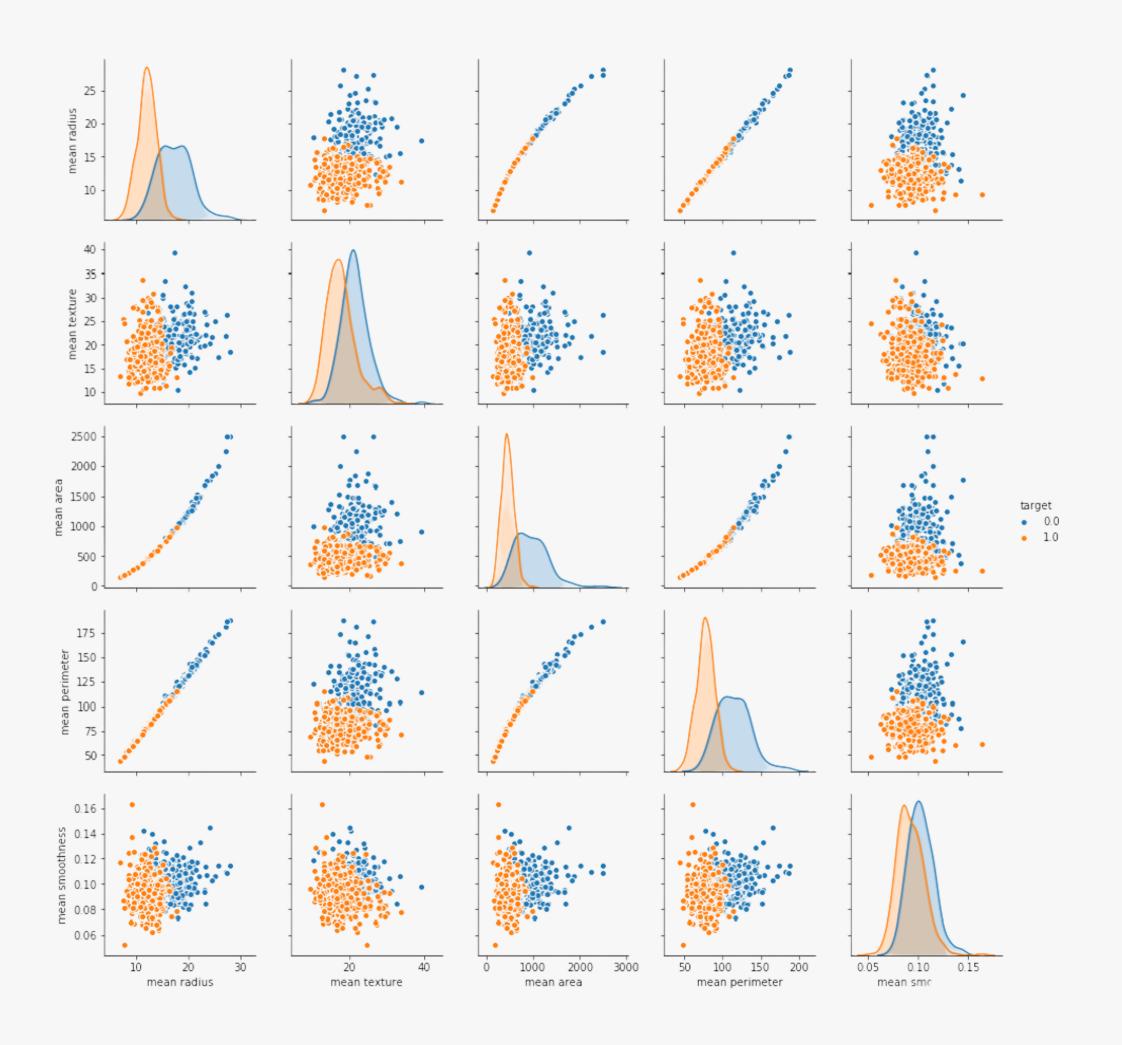

## Image Based Dataset

In an image based dataset, we just need to pass the images to our model for the prediction. The only thing we need to make sure is that all the images in the dataset are correctly labelled.

There are various architectures of neural networks that can be used for classifying images.

**Example: Classifying eye images for diabetic retinopathy.** 

We have a dataset that contains both healthy as well as diseased eye images.