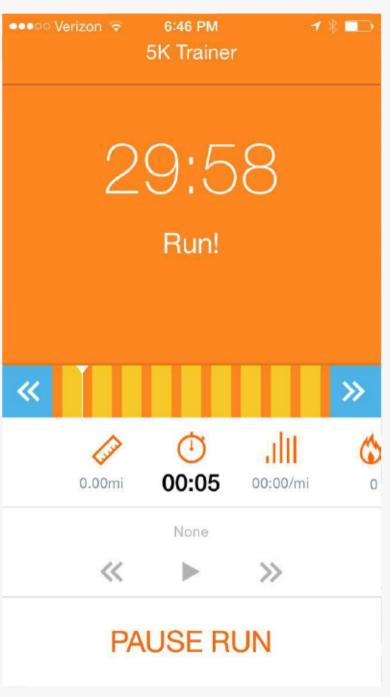

# Personal Running Trainer App

More than just tracking, Personal **Running The trainer will coach you** through each run to your goal distance. Choose a training program: 1 mile, 5K, 10k, Half-Marathon, or Marathon, and listen to professional coaching instructions voice over your music from time to time to let you know when to run, when to change your pace and when to rest. Each training program consists of 3-4 days of training per week and ranges from 4-16 weeks of training per program.