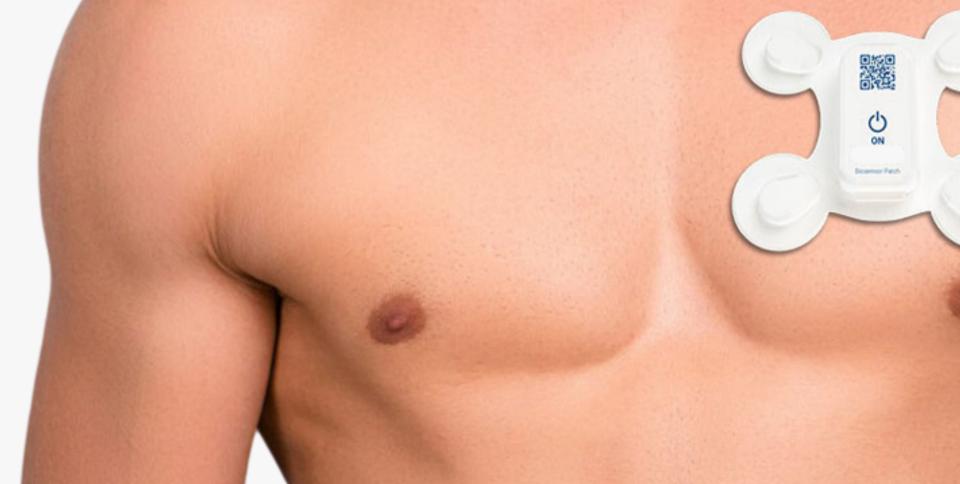

## Accu-Live Patch

- 16+ measurements in single patch with real-time cloud monitoring.
- Waterproof with 20-30 days battery life at one charge
- Affordable, Scalable and accessible for all
- Truly wireless, lightweight and easy to use User friendly mobile app to keep updated with custom alerts and suggestions to
- improve healthy lifestyle.
- AI/ML Algorithm to do behaviour analysis and sleep patterns.